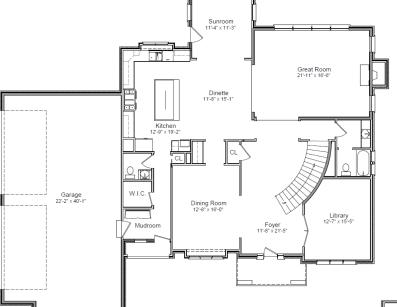

## **Features**

**Size:** 4445 sq.ft. **Baths:** 4 1/2

**Garage:** 4-car + 4-car **Master Bedroom:** 22'-2"x16'-6"'

**Bedroom 4:** 14'x16'

Bedroom 3: 12'-7"x16'

Family Room: 21'-11"x16'-6"

**Kitchen:** 12'-9"x19'-2" **Dinette:** 11'-8"x15'-1"

Dining Room: 12'-8"x17'

**Sun Room:** 11'-4"x11'-3" **Library:** 12'-7"x15'-5"

## Description

Enter in your grand 2-story foyer, and check out this wonderful layout. 10'/11' ceilings on the first floor, and vaulted and tray ceilings on the 2nd floor exemplify the grandness of this home. From the master suite changing room, to the 4-car garage under the 4-car garage, you couldn't ask for more.

Footprint: 73'-8" x 60'-2"