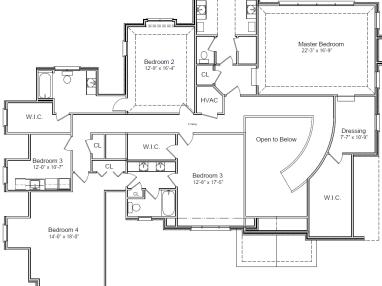

## **Features**

**Size:** 4445 sq.ft. **Baths:** 4 1/2

**Garage:** 4-car + 4-car **Master Bedroom:** 22'-2"x16'-6"'

**Bedroom 4:** 14'x16'

Bedroom 3: 12'-7"x16'

Family Room: 21'-11"x16'-6"

**Kitchen:** 12'-9"x19'-2" **Dinette:** 11'-8"x15'-1"

## Description

Enter in your grand 2-story foyer, and check out this wonderful layout. 10'/11' ceilings on the first floor, and vaulted and tray ceilings on the 2nd floor exemplify the grandness of this home. From the master suite changing room, to the 4-car garage under the 4-car garage, you couldn't ask for more.